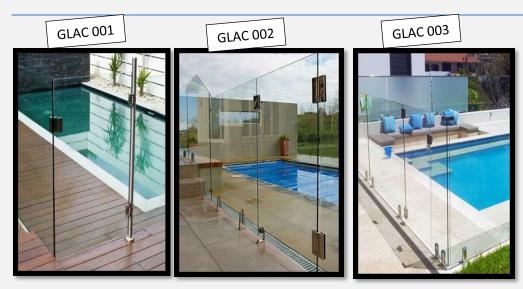

## **High-Quality Exterior Pool Glass Railing and Fencing System Installation**

Glass pool railing and fencing systems are becoming popular in modern residential and commercial backyards owing to their stylish appeal. They are becoming a prevalent alternative to traditional railing/fencing systems and offer a clear view of the landscape. We only use tempered glass panels, allowing owners to keep an eye on what is going on around their property, including the activities of pets and children. Our products are long-lasting, functional, and can be customized to meet the requirements of your property, no matter its size or shape.

When it comes to style and safety, Gulf Light Aluminum Glass Works believes property owners shouldn't compromise on either. With our outdoor glass railing systems, you can enjoy the best of both worlds with a modern and elegant pool railing and fencing system that also enhances security without affecting its overall look. Our professional designers and installers will take care in building and installing your pool glass railing and fencing system according to local building codes. And our products are available at a variety of price points, ensuring there is something suitable for every budget.

# Here's Why You Should Invest Pool Glass Railing and Fencing

While a glass pool railing and fencing system may appear delicate, it actually offers durability like few other materials can. The tempered glass that Gulf Light Aluminum Glass Works uses is stronger than regular glass and is designed to withstand heavy use and inclement weather. This has allowed us to be a leading provider of exterior glass railing and fencing systems. Here are a few other reasons to choose our products.