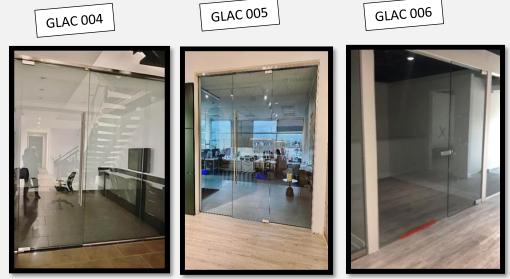

#### **High-Quality Glass Doors with Locks**

Glass doors are one of the most pleasing aesthetic additions that can be made to an office or home. At Gulf Light Aluminum Glass Works, our professionals have the experience and craftsmanship to create all kinds of glass doors. We offer an extensive selection of options to balance style with safety and practicality. Our exclusive glass materials have been engineered to deliver performance and durability and to keep your living space safe and secure. Our wide range of designs, meanwhile, give you plenty of scope to make a style

#### Key Benefits of Our Glass Doors with Locks

In the past glass doors were thought to be dangerous because they weren't always installed using proper safety measures. But Gulf Light Aluminum Glass Works uses the most effective safety systems, including gaskets and aluminum seals. Our doors also have effective locking mechanisms to prevent the sliding leaf from being lifted out of its frame. Our glass doors also have engineered stiles or rails for added stability without creating any visual obstructions. Here are a few benefits to choosing glass doors with locks:

#### **Top-Quality Glass Office Partitions at Competitive Prices**

Gulf Light Aluminum Glass Works offers a complete line of demountable, moveable, and fixed glass partition walls for office, hospitality, and other commercial spaces. We bring the benefits of glass partitions to the workplace – transparency, day lighting, versatility, efficiency, space-saving, and affordability. Our glass office partitions come in a range of sleek but strong minimalist designs and configurations. Select the system that best matches your project's functional and aesthetic requirements.

Perfect for commercial spaces that demand form and function, these glass partition walls for offices are available in folding, center pivot, and single-track sliding options. Supported by sturdy and durable rollers, they are easy to operate and may be configured to suit unique design challenges.