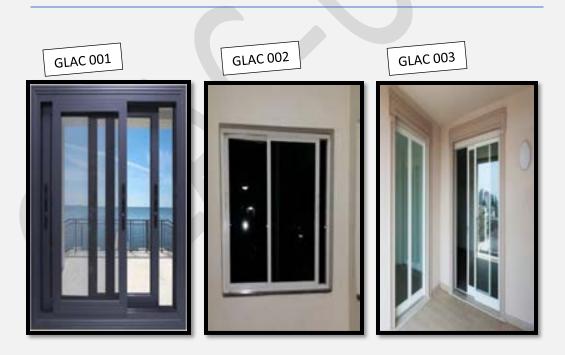

# **Best Aluminum windows in GLAC UAE**

Windows are vital for the functionality of our spaces as they help up with the ventilation hence provide a view too. They provide us with an aesthetic view and brightening light. The aluminum interior has replaced all other interiors in the market as it has been a game-changer and has set a remark in the interior industry. Aluminum is the best and the right choice for anyone who's thinking of updating their interior. There are many types of windows available at Gulf Light Aluminium with new window designs and styles to elevate, boost, and strengthen your space's look. Our clients matters to us the most and are our top priority, and their designing priority is our priority. We try our best to change their vision into reality through our creativity and stunning designs with minimal yet deep details.

# **Bay and Casement Window**

Bay and Casement windows at Gulf Light Aluminum & Glass Works are made by combining three or more windows of exceptional designs as per clients' choice and will. They are saving energy; our elegant casement windows are attractive. All our casement windows have an excellent energy performance rating and fall under industry security standards. We make sure to keep all the factors in our mind while designing for our clients. There are further many types of Bay and casement windows, such as the canted bay windows or the boxy bay windows, and the list goes on. The modern bay and Casement windows have small frames with large expanses of glass. They can contribute as a beautiful addition to your space.