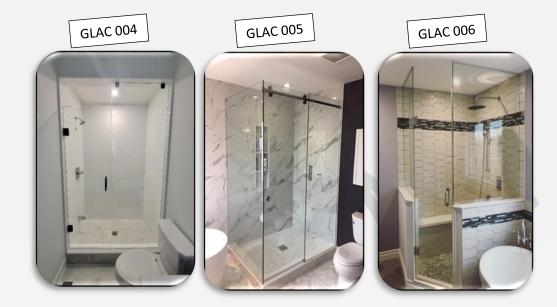

# **Corner Shower Glass Enclosures**

Shower glass products create a unique style statement. Corner shower glass enclosures especially can transform a mundane, older bathroom space into a modern one. Gulf Light Aluminum Glass Works provides superior corner shower glass enclosures. We never compromise on quality and always use simple but elegant designs, while ensuring that our products and services are available at competitive prices. Corner shower glass is both durable and easy to maintain. For a sophisticated look, you can opt for frosted and opaque glass types.

When it comes to installation, Gulf Light Aluminum Glass Works professionals have the expertise and technology to do it perfectly. We will also clearly communicate with the client regarding the approximate time it will take to complete their corner shower glass installation. This will vary according to your requirements and be assessed after a free in-home consultation. Our corner shower glass enclosures can be customized with either framed or frameless glass types. With its minimalist design, this shower glass fits easily into the corner of your bathroom, leaving more room for the dry area.

#### **Advantages of Corner Shower Glass Enclosures**

Hygiene is important in any bathroom, and using a corner shower glass enclosure helps effectively maintain proper hygiene. These enclosures are sealed tight so as not to allow water to seep into the rest of your bathroom. This prevents moisture retention in the rest of your bathroom which can act as a breeding ground for mould. Gulf Light Aluminum Glass Works also considers the maintenance factor, so our products require a minimal amount of care and attention to maintain their quality. Regular cleaning is suggested but will not consume much of your time. Our superior product design makes maintenance effortless.

- Corner shower glass panels add more space to your bathroom.
- Our products are of great quality and come in a variety of design options.
- Our corner shower glass enclosures can be customized to perfectly fit your space.
- We follow all industry installation standards.