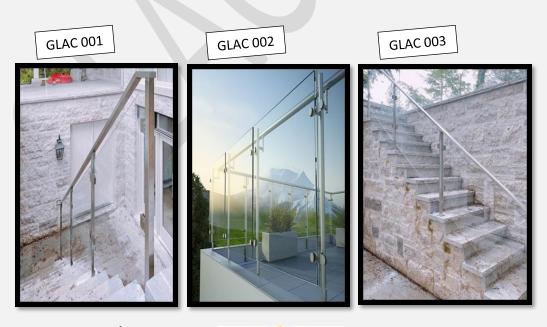

#### **High-Quality and Innovative Glass Railings for Your Porch**

Glass railings are a versatile addition to porches and open-air properties. The materials from which they are constructed are highly durable and stand up to inclement weather, including rain, snow, and high winds. This ensures that you don't have to replace them as soon as you would with other materials. While they do require cleaning, they are a fairly low-maintenance option compared to metal and wood. They also add a sense of luxury and style to your property.

If you are looking for glass railings for porches in UAE, contact Gulf Light Aluminum Glass Works. We are a leading provider of modern glass railing systems and offer customization options, ensuring you find something perfect for your property. Our products are made using quality tempered glass that won't fade or deteriorate. This makes them an ideal choice for residential and commercial properties which adds a spacious appeal to your property's exteriors. Plus, when maintained properly, your outdoor glass railing system will last many years.