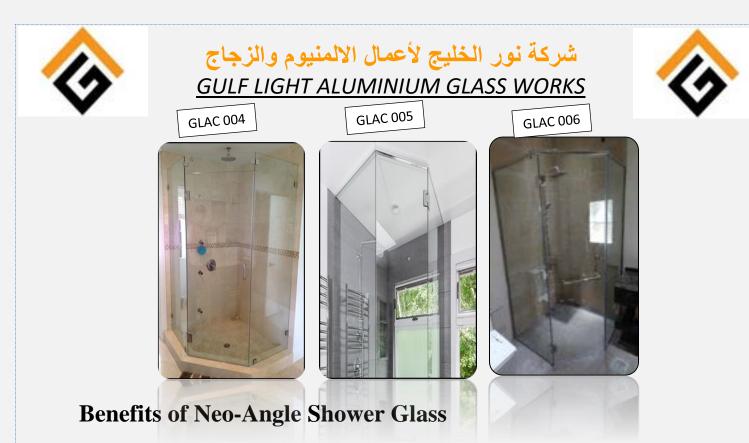

## **Neo-Angle Shower Glass from Gulf Light Aluminum Glass** Works

A frameless neo-angle shower is a form of a corner shower enclosure with two solid sides and three glass panels. The ultimate result is a diamond-shaped shower with two solid sides that are usually placed in a corner and held together by glass-to-glass hinges. Neo-angle shower doors fit snugly into compact areas and make the shower the focal point of any small bathroom design. The transparent tempered glass allows light to shine through when combined with a neo-angle shower base and corner shower wall.

If you want perfectly placed shower glass enclosures, especially in asymmetrical bathrooms, our neo-angle shower glass has the correct panel thickness, colors, and textures for your needs. Gulf Light Aluminum Glass Works experts have significant knowledge, skills, and years of experience in the field of glass enclosures to provide the finest outcomes every time. For a timeless design, combine a neo-angle shower door with a neo-angle shower base of your choosing to create your shower area. Together they give your bathroom a fresh look and your shower a style makeover.

Custom-made neo-angle glass enclosures make your bathroom smart and stylish. The professionals at Gulf Light Aluminum Glass Works will guide you through the entire installation process, from picking the proper glass texture to obtaining precise dimensions. The texture of glass may change depending on the style you choose. Depending on the overall style of your bathroom, you may consult with our professionals to choose the best glass texture.