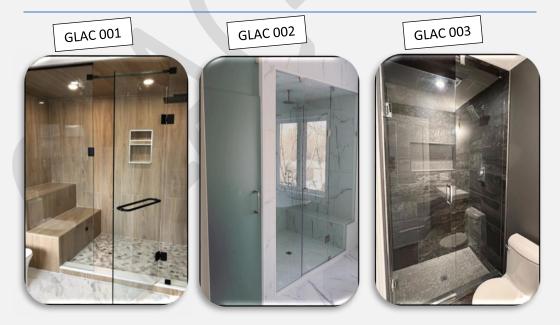

# **Corner Shower Glass Enclosures**

Shower glass products create a unique style statement. Corner shower glass enclosures especially can transform a mundane, older bathroom space into a modern one. Gulf Light Aluminum Glass Works provides superior corner shower glass enclosures. We never compromise on quality and always use simple but elegant designs, while ensuring that our products and services are available at competitive prices. Corner shower glass is both durable and easy to maintain. For a sophisticated look, you can opt for frosted and opaque glass types.

When it comes to installation, Gulf Light Aluminum Glass Works professionals have the expertise and technology to do it perfectly. We will also clearly communicate with the client regarding the approximate time it will take to complete their corner shower glass installation. This will vary according to your requirements and be assessed after a free in-home consultation. Our corner shower glass enclosures can be customized with either framed or frameless glass types. With its minimalist design, this shower glass fits easily into the corner of your bathroom, leaving more room for the dry area.