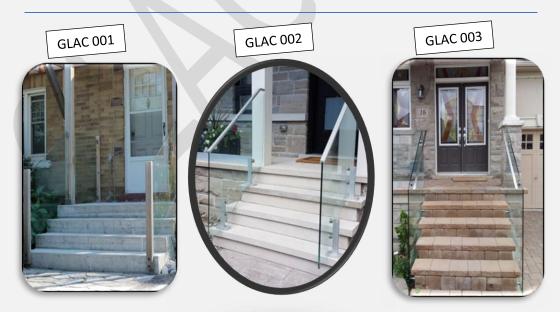

#### **Turn Your Vision into Reality with Modern Glass Railings** for Decks

Are you thinking about getting glass railings for your deck? If so, Gulf Light Aluminum Glass Works provides a wide range of options that are both simple and stylish. Our modern glass railings are made using tempered glass to offer durability as few other materials can. They create a contemporary appearance that can incorporate various design elements without making the space look cluttered. Plus, if you have an elevated deck, it will provide a solid barrier that offers protection to those using the space. And while you may think that glass railings require a sizable investment, our products are available at varying price points to ensure there is something for everyone.

Using, Gulf Light Aluminum Glass Works high-quality products, a glass railing system for decks adds a modern appeal to your space. Our glass railing systems sleek, and can also be used for balconies and pool areas. These top-quality glass railing systems act as wind barriers while offering optimal visibility to the rest of the property and scenic outdoor beauty. Moreover, you can also purchase custom glass railings to suit any design or shape of property.

#### Modern and Minimal Glass Railing Systems for Stairs in Gulf Light Aluminum Glass Works

Contrary to popular belief, indoor glass railing systems are sturdy and can be used in properties with innovative designs. Their primary function is to offer support along stairways and steps, acting as safety barriers between floor levels without sacrificing on their overall design. They are suitable for both commercial and residential properties and offer numerous design possibilities. When used indoors, along with increasing safety, they can become an integral part of your home's overall style and design.

When it comes to interior glass railing systems look no further than Gulf Light Aluminum Glass Works. Our products are made using high-quality tempered glass, with customizations available to fit any project. They are designed to add a luxurious and modern look to any stairway, be it in a commercial or residential setting. They have a sleek appearance and our experts are qualified to install them safely. With Gulf Light Aluminum Glass Works you can feel comfortable knowing you will receive the service necessary for your residential or commercial project.