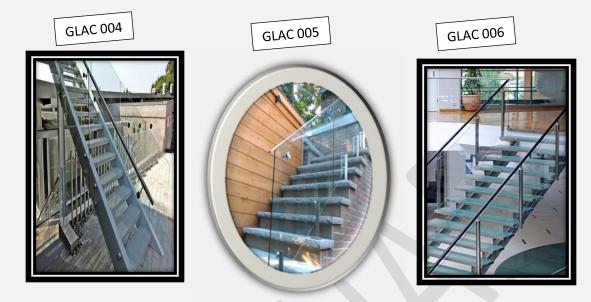

#### Modern and Minimal Glass Railing Systems for Stairs in Gulf Light Aluminum Glass Works

Contrary to popular belief, indoor glass railing systems are sturdy and can be used in properties with innovative designs. Their primary function is to offer support along stairways and steps, acting as safety barriers between floor levels without sacrificing on their overall design. They are suitable for both commercial and residential properties and offer numerous design possibilities. When used indoors, along with increasing safety, they can become an integral part of your home's overall style and design.

When it comes to interior glass railing systems look no further than Gulf Light Aluminum Glass Works. Our products are made using high-quality tempered glass, with customizations available to fit any project. They are designed to add a luxurious and modern look to any stairway, be it in a commercial or residential setting. They have a sleek appearance and our experts are qualified to install them safely. With Gulf Light Aluminum Glass Works you can feel comfortable knowing you will receive the service necessary for your residential or commercial project.