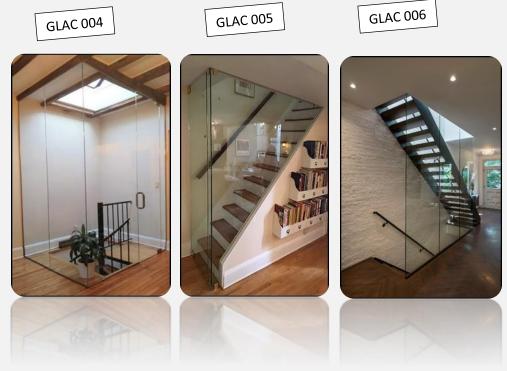

#### Modern and Minimal Glass Railing Systems for Stairs in Gulf Light Aluminum Glass Works

Contrary to popular belief, indoor glass railing systems are sturdy and can be used in properties with innovative designs. Their primary function is to offer support along stairways and steps, acting as safety barriers between floor levels without sacrificing on their overall design. They are suitable for both commercial and residential properties and offer numerous design possibilities. When used indoors, along with increasing safety, they can become an integral part of your home's overall style and design.

When it comes to interior glass railing systems look no further than Gulf Light Aluminum Glass Works. Our products are made using high-quality tempered glass, with customizations available to fit any project. They are designed to add a luxurious and modern look to any stairway, be it in a commercial or residential setting. They have a sleek appearance and our experts are qualified to install them safely. With Gulf Light Aluminum Glass Works you can feel comfortable knowing you will receive the service necessary for your residential or commercial project.