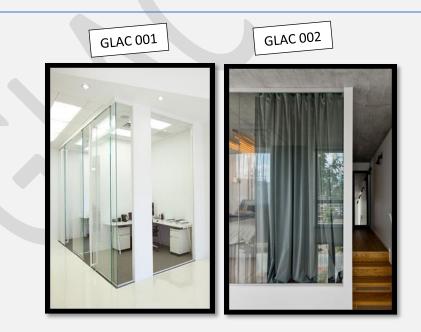

## **Choose Gulf Light Aluminum Glass Works Office Glass** Walls for Style & Functionality

Gulf Light Aluminum Glass Works has installed office glass walls for numerous top businesses and office buildings. When your company needs style, sophistication, and excellent service, contact Gulf Light Aluminum Glass Works for all your glass partition needs. We pride ourselves on our superior products, flawless installation, and dedicated team to assist you throughout the process.

Glass office walls are a beautiful and effective way for your business to divide its office space. They offer a functional effect, too, as the transparency encourages employees to be more vigilant and act professionally knowing that they can always be seen. Gulf Light Aluminum Glass Works can create glass walls in various sizes and finishes, including framed, semi-framed, and frameless glass ones. Whether you desire uninterrupted views; clean, crisp lines; design flexibility; or an elegant finish, our glass walls can provide all.

## Key Reasons for Choosing Glass Office Walls Gulf Light Aluminum Glass Works

Due to our attention to detail and focus on quality, we have become one of the best providers and installers of glass partition walls. Our rates are exceptionally reasonable within the industry. This has also helped us build trust with our clients, knowing that they are getting exactly what they pay for, without hidden costs. So, if comfort, affordability, and customization are exactly what you need, look no further.