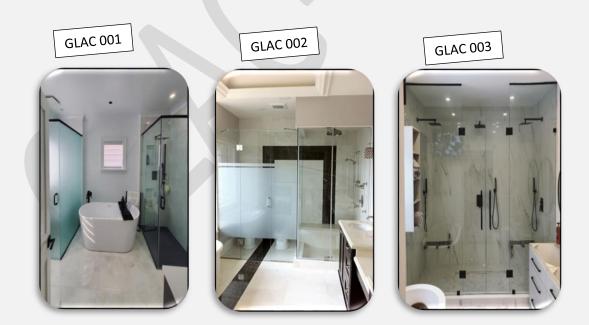

# Stylish and Durable Glass Showers & Doors

Transform your space with frameless shower panels and doors from Gulf Light Aluminum Glass Works. Installing glass showers and doors is the best way to add style and functionality to your bath space. We offer high-quality glass showers and doors that are built to last, at affordable prices. Our heat-treated glass showers are incredibly strong to last all those hot showers. From replacement to complete customization, we are confident we have just the product for you. With customer service at the core of our values, we ensure each instalment is flawlessly done, thanks to our skilled technicians.

CONTACT: - 05 22 84 68 11 / 0522541821 EMAIL: <u>glacuae@gmail.com</u> MUSSAFAH INDUSTRIAL AREA M/32 ABU DHABI UNITED ARAB EMARATES

- Elegant Appearance
- Better Stability
- More Light & Space

Opt for an elegant and timeless look with our glass showers and doors. At Shower Lagoon, our wide

selection of products offers various design options. So, there is something for everyone. Besides clear

glass, you can also choose tinted or frosted varieties, among other options, to create a unique bathroom

# Features of Glass Shower Panels & Doors

CONTACT: - 05 22 84 68 11 / 0522541821 EMAIL: <u>glacuae@gmail.com</u> MUSSAFAH INDUSTRIAL AREA M/32 ABU DHABI UNITED ARAB EMARATES

Many of us start and finish our days with a shower. So it makes sense to design a functional space – and adding a frameless glass shower door is a great way to do this.