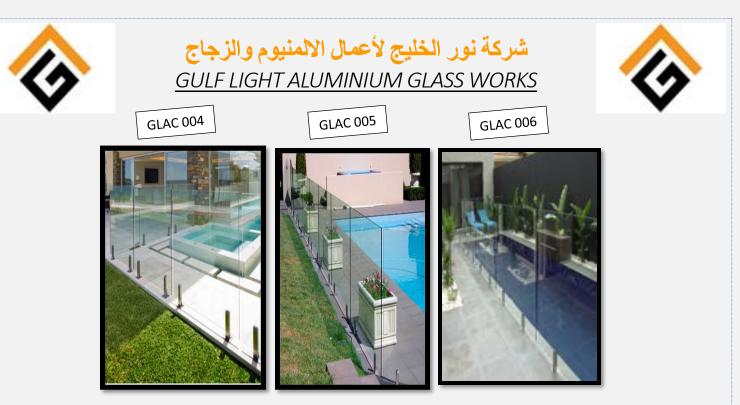

## **High-Quality Exterior Pool Glass Railing and Fencing System Installation**

Glass pool railing and fencing systems are becoming popular in modern residential and commercial backyards owing to their stylish appeal. They are becoming a prevalent alternative to traditional railing/fencing systems and offer a clear view of the landscape. We only use tempered glass panels, allowing owners to keep an eye on what is going on around their property, including the activities of pets and children. Our products are long-lasting, functional, and can be customized to meet the requirements of your property, no matter its size or shape.

When it comes to style and safety, Gulf Light Aluminum Glass Works believes property owners shouldn't compromise on either. With our outdoor glass railing systems, you can enjoy the best of both worlds with a modern and elegant pool railing and fencing system that also enhances security without affecting its overall look. Our professional designers and installers will take care in building and installing your pool glass railing and fencing system according to local building codes. And our products are available at a variety of price points, ensuring there is something suitable for every budget.

# Here's Why You Should Invest Pool Glass Railing and Fencing

While a glass pool railing and fencing system may appear delicate, it actually offers durability like few other materials can. The tempered glass that Gulf Light Aluminum Glass Works uses is stronger than regular glass and is designed to withstand heavy use and inclement weather. This has allowed us to be a leading provider of exterior glass railing and fencing systems. Here are a few other reasons to choose our products.