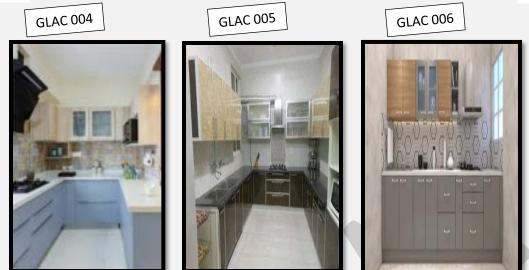

## Kitchen cabinet & kitchen design in GLAC-UAE

Gulf Light Aluminium Glass Works Company offers you now Aluminium Kitchen Cabinets. The quality of Aluminium cannot be stressed enough and Kitchen Cabinets made up of Aluminium are more durable, anti-rust, and waterproof and have many other countless properties. Talking about other materials for example wood cabinets they are easily damaged as they are not waterproof. Our Aluminium Kitchen Cabinets are made by our professional engineers and is one of our best selling and reliable material.

Avail of our best Aluminium Kitchen Cabinets in Dubai with everlasting shine and is available in various colors that you can match according to the interior of your kitchen and color combination. Our Aluminium Kitchen Cabinets sleek designs elevate your Kitchen to the next level. Our Aluminium Kitchen Cabinets stay in the same shape without getting affected by the heat vapors. Our cabinet maker at Gulf Light Aluminium flawlessly with a combination of various materials and further produce many colors and designs that are ideal for any Kitchen. Be it white kitchen cabinets, black kitchen cabinets, grey kitchen cabinets, or green kitchen cabinets, we have you all covered.

### **Modern Kitchen Design**

In our modern kitchen design, stainless steel, aluminium and glass and many other materials are available that are used for the cabinets. For modern kitchen designs extremely fancy sleek cabinet's designs are available. Different stylish options are available by our experts to change your old kitchen into a modern kitchen design. For the modern kitchen, we design glass cabinets to give a fancy look to the dinnerware rather than being hidden in enclosed cabinets.

Moreover, a variety of different accessories are available to give a touch to the modern kitchen. Different variety of shelves in wood, aluminium, and glass are also available to hold fancy cups to give an aesthetic and showcase your cooking ware. Not only this but also a variety of beautiful colors are available with glossing options that will enhance your kitchen's look and make it glamorous.