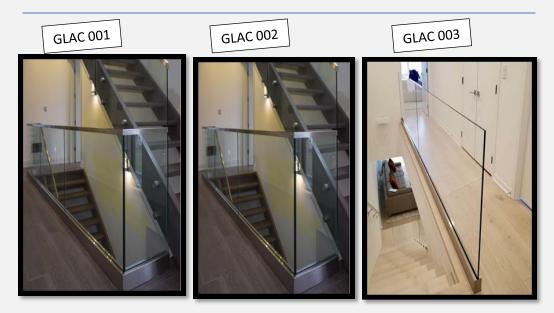

#### Modern and Minimal Glass Railing Systems for Stairs in Gulf Light Aluminum Glass Works

Contrary to popular belief, indoor glass railing systems are sturdy and can be used in properties with innovative designs. Their primary function is to offer support along stairways and steps, acting as safety barriers between floor levels without sacrificing on their overall design. They are suitable for both commercial and residential properties and offer numerous design possibilities. When used indoors, along with increasing safety, they can become an integral part of your home's overall style and design.

When it comes to interior glass railing systems look no further than Gulf Light Aluminum Glass Works. Our products are made using high-quality tempered glass, with customizations available to fit any project. They are designed to add a luxurious and modern look to any stairway, be it in a commercial or residential setting. They have a sleek appearance and our experts are qualified to install them safely. With Gulf Light Aluminum Glass Works you can feel comfortable knowing you will receive the service necessary for your residential or commercial project.