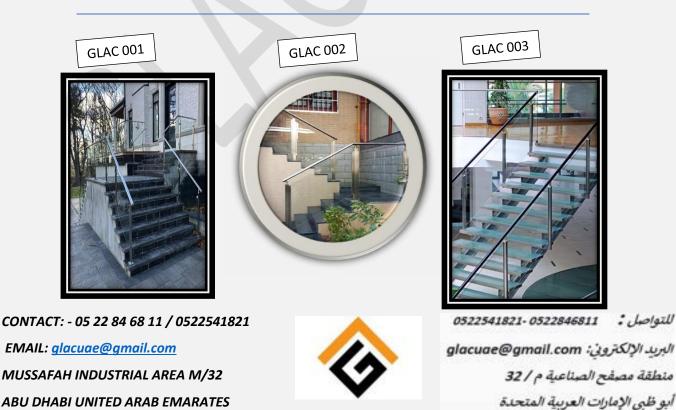

#### Modern and Minimal Glass Railing Systems for Stairs in Gulf Light Aluminum Glass Works

Contrary to popular belief, indoor glass railing systems are sturdy and can be used in properties with innovative designs. Their primary function is to offer support along stairways and steps, acting as safety barriers between floor levels without sacrificing on their overall design. They are suitable for both commercial and residential properties and offer numerous design possibilities. When used indoors, along with increasing safety, they can become an integral part of your home's overall style and design.

When it comes to interior glass railing systems look no further than Gulf Light Aluminum Glass Works. Our products are made using high-quality tempered glass, with customizations available to fit any project. They are designed to add a luxurious and modern look to any stairway, be it in a commercial or residential setting. They have a sleek appearance and our experts are qualified to install them safely. With Gulf Light Aluminum Glass Works you can feel comfortable knowing you will receive the service necessary for your residential or commercial project.