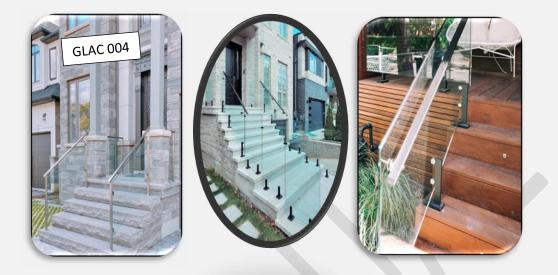

#### **Turn Your Vision into Reality with Modern Glass Railings** for Decks

Are you thinking about getting glass railings for your deck? If so, Gulf Light Aluminum Glass Works provides a wide range of options that are both simple and stylish. Our modern glass railings are made using tempered glass to offer durability as few other materials can. They create a contemporary appearance that can incorporate various design elements without making the space look cluttered. Plus, if you have an elevated deck, it will provide a solid barrier that offers protection to those using the space. And while you may think that glass railings require a sizable investment, our products are available at varying price points to ensure there is something for everyone.

Using, Gulf Light Aluminum Glass Works high-quality products, a glass railing system for decks adds a modern appeal to your space. Our glass railing systems sleek, and can also be used for balconies and pool areas. These top-quality glass railing systems act as wind barriers while offering optimal visibility to the rest of the property and scenic outdoor beauty. Moreover, you can also purchase custom glass railings to suit any design or shape of property.

#### Modern and Minimal Glass Railing Systems for Stairs in Gulf Light Aluminum Glass Works

Contrary to popular belief, indoor glass railing systems are sturdy and can be used in properties with innovative designs. Their primary function is to offer support along stairways and steps, acting as safety barriers between floor levels without sacrificing on their overall design. They are suitable for both commercial and residential properties and offer numerous design possibilities. When used indoors, along with increasing safety, they can become an integral part of your home's overall style and design.

When it comes to interior glass railing systems look no further than Gulf Light Aluminum Glass Works. Our products are made using high-quality tempered glass, with customizations available to fit any project. They are designed to add a luxurious and modern look to any stairway, be it in a commercial or residential setting. They have a sleek appearance and our experts are qualified to install them safely. With Gulf Light Aluminum Glass Works you can feel comfortable knowing you will receive the service necessary for your residential or commercial project.