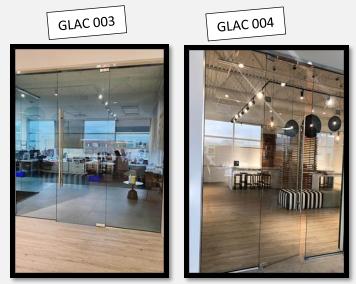

#### **Top-Quality Glass Office Partitions at Competitive Prices**

Gulf Light Aluminum Glass Works offers a complete line of demountable, moveable, and fixed glass partition walls for office, hospitality, and other commercial spaces. We bring the benefits of glass partitions to the workplace – transparency, day lighting, versatility, efficiency, space-saving, and affordability. Our glass office partitions come in a range of sleek but strong minimalist designs and configurations. Select the system that best matches your project's functional and aesthetic requirements.

Perfect for commercial spaces that demand form and function, these glass partition walls for offices are available in folding, center pivot, and single-track sliding options. Supported by sturdy and durable rollers, they are easy to operate and may be configured to suit unique design challenges.

#### Why Choose Our Glass Office Doors & Partitions

If you're looking to beautify your office with quality office partitions, we can help. Our expert team works with clients to produce custom products to satisfy their aesthetic and ergonomic needs. Our sophisticated technologies and strong attention to detail have helped us become one of Gulf Light Aluminum Glass Works leading companies for office wall dividers and doors. From board room enclosures to office partitions, glass sliding doors to desk and reception glass screens, we can fabricate any size glass partitions and doors. We also provide hinges, hardware, and installation services to suit your needs and budget. Here are the benefits of choosing glass office doors and partitions: