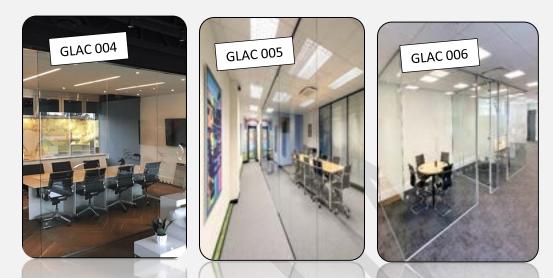

#### **Top-Quality Glass Office Partitions at Competitive Prices**

Gulf Light Aluminum Glass Works offers a complete line of demountable, moveable, and fixed glass partition walls for office, hospitality, and other commercial spaces. We bring the benefits of glass partitions to the workplace – transparency, day lighting, versatility, efficiency, space-saving, and affordability. Our glass office partitions come in a range of sleek but strong minimalist designs and configurations. Select the system that best matches your project's functional and aesthetic requirements.

Perfect for commercial spaces that demand form and function, these glass partition walls for offices are available in folding, center pivot, and single-track sliding options. Supported by sturdy and durable rollers, they are easy to operate and may be configured to suit unique design challenges.

#### Why Choose Our Glass Office Doors & Partitions

If you're looking to beautify your office with quality office partitions, we can help. Our expert team works with clients to produce custom products to satisfy their aesthetic and ergonomic needs. Our sophisticated technologies and strong attention to detail have helped us become one of Gulf Light Aluminum Glass Works leading companies for office wall dividers and doors. From board room enclosures to office partitions, glass sliding doors to desk and reception glass screens, we can fabricate any size glass partitions and doors. We also provide hinges, hardware, and installation services to suit your needs and budget. Here are the benefits of choosing glass office doors and partitions: