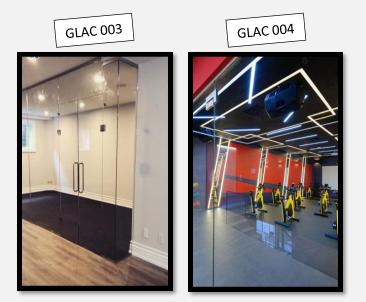

#### Upgrade Your Exercise Area's Style with a Glass Gym Enclosure

Many homeowners have their own gym nowadays. And while a traditional exercise space is functional, it's not always fabulous. You can either get brick or cement walls and a gym that looks like everyone else's, or you can opt for our glass gym enclosures to up its wow factor. And a public gym that stands out and gets attention will have more members and more business.

Glass may not be considered the best material in an active space like a gym, but modern glass manufacturing has resolved most design issues and made glass gym enclosures extremely durable. Now, you can use glass for your walls, floors, or wherever you want to have ample natural light and save considerably on electricity bills. if you have something specific in mind, we can customize it for you. Get in touch with us to understand how glass walls work and how they can benefit your gym. Our team will be happy to answer your questions and address your concerns.

#### When to Revamp Your Gym with Glass Enclosures

Glass enclosures come with many benefits. They not only add charm to this space but ample natural light which will allow you to design your interiors the way you want them to be. And you will also save a lot on your electricity bills – savings you can in turn invest in making your gym bigger and/or better. We can give you many reasons why you should get glass gym enclosures, whether it be a private or a public space. But do you really need glass enclosures for your gym? Let's find out.