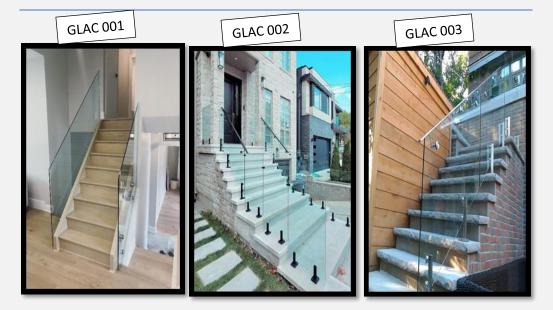

#### Modern and Minimal Glass Railing Systems for Stairs in Gulf Light Aluminum Glass Works

Contrary to popular belief, indoor glass railing systems are sturdy and can be used in properties with innovative designs. Their primary function is to offer support along stairways and steps, acting as safety barriers between floor levels without sacrificing on their overall design. They are suitable for both commercial and residential properties and offer numerous design possibilities. When used indoors, along with increasing safety, they can become an integral part of your home's overall style and design.

When it comes to interior glass railing systems look no further than Gulf Light Aluminum Glass Works. Our products are made using high-quality tempered glass, with customizations available to fit any project. They are designed to add a luxurious and modern look to any stairway, be it in a commercial or residential setting. They have a sleek appearance and our experts are qualified to install them safely. With Gulf Light Aluminum Glass Works you can feel comfortable knowing you will receive the service necessary for your residential or commercial project.

#### Why Choose Glass Railing Systems in Gulf Light Aluminum Glass Works

Our team consists of experienced and hard-working professionals who take pride in their work and have been serving the industry for more than 23 years. Moreover, our products are made from corrosion-free materials that offer superior durability, whether you are in search of something decorative or simple, you can find a suitable product from our product range. Here are some other reasons why you should choose us: