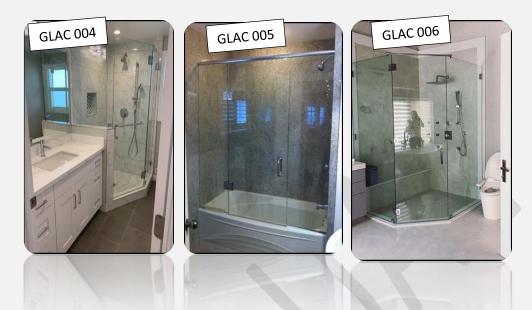

# **Redesign with Custom Angle Shower Glass from Gulf Light Aluminum Glass Works**

Upgrade your bathroom with custom angle shower glass enclosures from Shower Gulf Light Aluminum Glass Works that increase the amount of usable space. They offer a sleek and modern appeal and their innovative design can open up your floor space. This makes them suitable for small bathrooms while also offering a stylish element that adds to the overall decor. They have a minimalist design and come in a wide range of sizes ensuring homeowners with budget or space constraints can find something perfect for their space. And, while you can select clear glass for the neoangle shower panel, you can also choose from a wide range of textures and patterns. Their minimalist design makes cleaning them simple as there is minimal hardware required for their installation. So there's a smaller chance that your shower area will harbour mould or mildew, making it a safer alternative than traditional bathroom enclosures.

Gulf Light Aluminum Glass Works provides amazing custom angle shower glass that is suitable for either small or large spaces. With our range of products, you can maximize space and rest assured knowing we only use high-quality materials. You can also choose from a wide selection of hardware that will add to the custom appearance of the space.