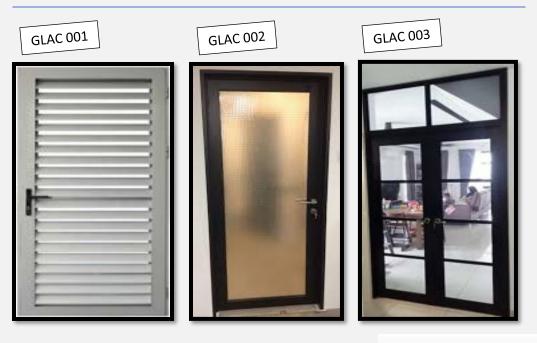

# High-quality Aluminium, pivot, and revolving doors in Dubai

Interior Doors are the most important element in the interior decoration of space which must be made ideal to give a profound effect, aesthetic statement, and volumizing description to your space. A door is chosen according to your space and architecture as there are many models of doors available. We at Noor Aluminum serve you with the best doors to enhance the beauty of your space and give it a solid look. It is not easy to find doors that are perfect and under your budget but at Noor Aluminum both are provided to our clients, numerous numbers of door options with different style openings are presented to our clients through which they can choose their ideal door. Our black doors, white doors are the most trending doors with a solid design.

#### **Aluminium Doors**

The quality of aluminum cannot be stressed enough, it is the best material. Aluminum doors are that specific type of doors that can adapt themselves to any space and its style. Aluminium is a very trending material that is used for both Aluminum windows and doors. Aluminium doors also serve as a perfect match with Aluminium Windows. Aluminium doors are suitable both for homes and industrial usage. We provide Aluminium powder coated doors with various colors and designing options according to our client's space that blends in with their space's interior and requires very little maintenance. Height, width, and other measurements of the door are kept according to the ceiling. Aluminium door's best quality is that they are less expensive and affordable as well as compared to other.

Options and our Aluminium is not of that usual and common type of material that is available in the market. We manufacture and supply high-quality Aluminium with various characteristics. In our Aluminium doors category, Aluminium fabricated approved range of Aluminium louver doors are available as well.