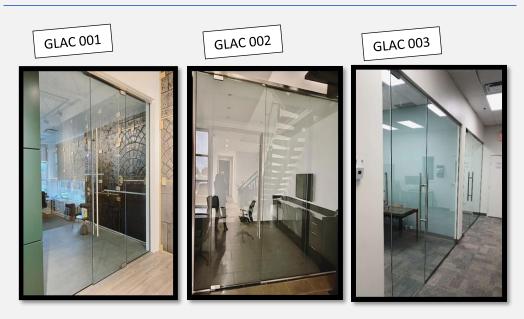

#### **Top-Quality Glass Office Partitions at Competitive Prices**

Gulf Light Aluminum Glass Works offers a complete line of demountable, moveable, and fixed glass partition walls for office, hospitality, and other commercial spaces. We bring the benefits of glass partitions to the workplace – transparency, day lighting, versatility, efficiency, space-saving, and affordability. Our glass office partitions come in a range of sleek but strong minimalist designs and configurations. Select the system that best matches your project's functional and aesthetic requirements.

Perfect for commercial spaces that demand form and function, these glass partition walls for offices are available in folding, center pivot, and single-track sliding options. Supported by sturdy and durable rollers, they are easy to operate and may be configured to suit unique design challenges.

#### Why Choose Our Glass Office Doors & Partitions

If you're looking to beautify your office with quality office partitions, we can help. Our expert team works with clients to produce custom products to satisfy their aesthetic and ergonomic needs. Our sophisticated technologies and strong attention to detail have helped us become one of Gulf Light Aluminum Glass Works leading companies for office wall dividers and doors. From board room enclosures to office partitions, glass sliding doors to desk and reception glass screens, we can fabricate any size glass partitions and doors. We also provide hinges, hardware, and installation services to suit your needs and budget. Here are the benefits of choosing glass office doors and partitions: