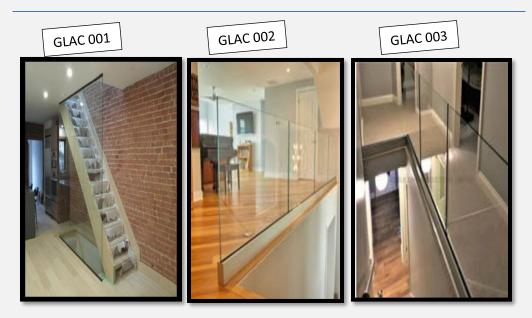

#### Modern and Minimal Glass Railing Systems for Stairs in Gulf Light Aluminum Glass Works

Contrary to popular belief, indoor glass railing systems are sturdy and can be used in properties with innovative designs. Their primary function is to offer support along stairways and steps, acting as safety barriers between floor levels without sacrificing on their overall design. They are suitable for both commercial and residential properties and offer numerous design possibilities. When used indoors, along with increasing safety, they can become an integral part of your home's overall style and design.

When it comes to interior glass railing systems look no further than Gulf Light Aluminum Glass Works. Our products are made using high-quality tempered glass, with customizations available to fit any project. They are designed to add a luxurious and modern look to any stairway, be it in a commercial or residential setting. They have a sleek appearance and our experts are qualified to install them safely. With Gulf Light Aluminum Glass Works you can feel comfortable knowing you will receive the service necessary for your residential or commercial project.