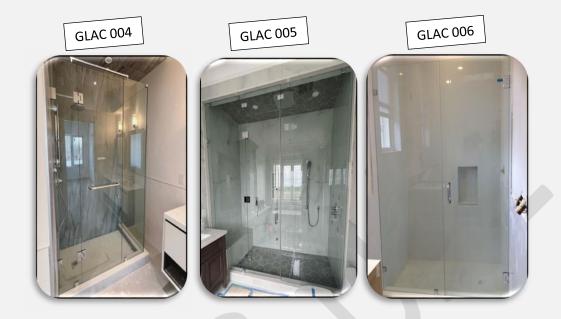

# **Corner Shower Glass Enclosures**

Shower glass products create a unique style statement. Corner shower glass enclosures especially can transform a mundane, older bathroom space into a modern one. Gulf Light Aluminum Glass Works provides superior corner shower glass enclosures. We never compromise on quality and always use simple but elegant designs, while ensuring that our products and services are available at competitive prices. Corner shower glass is both durable and easy to maintain. For a sophisticated look, you can opt for frosted and opaque glass types.

When it comes to installation, Gulf Light Aluminum Glass Works professionals have the expertise and technology to do it perfectly. We will also clearly communicate with the client regarding the approximate time it will take to complete their corner shower glass installation. This will vary according to your requirements and be assessed after a free in-home consultation. Our corner shower glass enclosures can be customized with either framed or frameless glass types. With its minimalist design, this shower glass fits easily into the corner of your bathroom, leaving more room for the dry area.