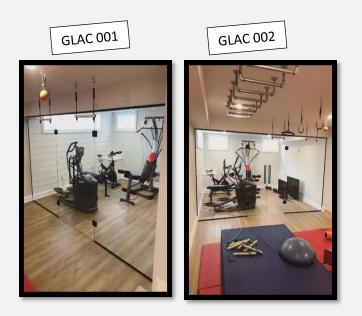

#### Upgrade Your Exercise Area's Style with a Glass Gym Enclosure

Many homeowners have their own gym nowadays. And while a traditional exercise space is functional, it's not always fabulous. You can either get brick or cement walls and a gym that looks like everyone else's, or you can opt for our glass gym enclosures to up its wow factor. And a public gym that stands out and gets attention will have more members and more business.

Glass may not be considered the best material in an active space like a gym, but modern glass manufacturing has resolved most design issues and made glass gym enclosures extremely durable. Now, you can use glass for your walls, floors, or wherever you want to have ample natural light and save considerably on electricity bills. if you have something specific in mind, we can customize it for you. Get in touch with us to understand how glass walls work and how they can benefit your gym. Our team will be happy to answer your questions and address your concerns.

#### When to Revamp Your Gym with Glass Enclosures

Glass enclosures come with many benefits. They not only add charm to this space but ample natural light which will allow you to design your interiors the way you want them to be. And you will also save a lot on your electricity bills – savings you can in turn invest in making your gym bigger and/or better. We can give you many reasons why you should get glass gym enclosures, whether it be a private or a public space. But do you really need glass enclosures for your gym? Let's find out.