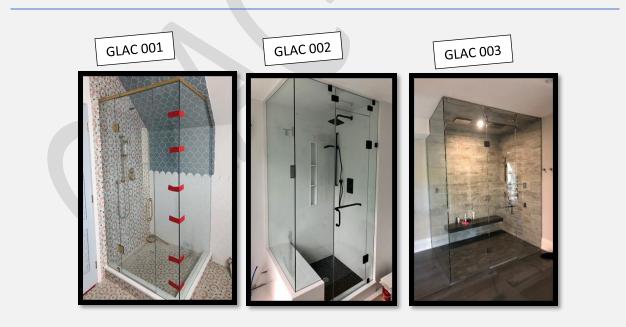

# **Corner Shower Glass Enclosures**

Shower glass products create a unique style statement. Corner shower glass enclosures especially can transform a mundane, older bathroom space into a modern one. Gulf Light Aluminum Glass Works provides superior corner shower glass enclosures. We never compromise on quality and always use simple but elegant designs, while ensuring that our products and services are available at competitive prices. Corner shower glass is both durable and easy to maintain. For a sophisticated look, you can opt for frosted and opaque glass types.

When it comes to installation, Gulf Light Aluminum Glass Works professionals have the expertise and technology to do it perfectly. We will also clearly communicate with the client regarding the approximate time it will take to complete their corner shower glass installation. This will vary according to your requirements and be assessed after a free in-home consultation. Our corner shower glass enclosures can be customized with either framed or frameless glass types. With its minimalist design, this shower glass fits easily into the corner of your bathroom, leaving more room for the dry area.