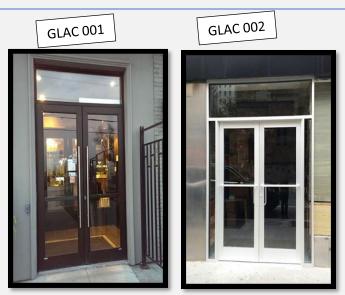

# High-quality Aluminium, pivot, and revolving doors in Dubai

Interior Doors are the most important element in the interior decoration of space which must be made ideal to give a profound effect, aesthetic statement, and volumizing description to your space. A door is chosen according to your space and architecture as there are many models of doors available. We at Noor Aluminum serve you with the best doors to enhance the beauty of your space and give it a solid look. It is not easy to find doors that are perfect and under your budget but at Noor Aluminum both are provided to our clients, numerous numbers of door options with different style openings are presented to our clients through which they can choose their ideal door. Our black doors, white doors are the most trending doors with a solid design.

#### **Aluminium Doors**

The quality of aluminum cannot be stressed enough, it is the best material. Aluminum doors are that specific type of doors that can adapt themselves to any space and its style. Aluminium is a very trending material that is used for both Aluminum windows and doors. Aluminium doors also serve as a perfect match with Aluminium Windows. Aluminium doors are suitable both for homes and industrial usage. We provide Aluminium powder coated doors with various colors and designing options according to our client's space that blends in with their space's interior and requires very little maintenance. Height, width, and other measurements of the door are kept according to the ceiling. Aluminium door's best quality is that they are less expensive and affordable as well as compared to other.

Options and our Aluminium is not of that usual and common type of material that is available in the market. We manufacture and supply high-quality Aluminium with various characteristics. In our Aluminium doors category, Aluminium fabricated approved range of Aluminium louver doors are available as well.