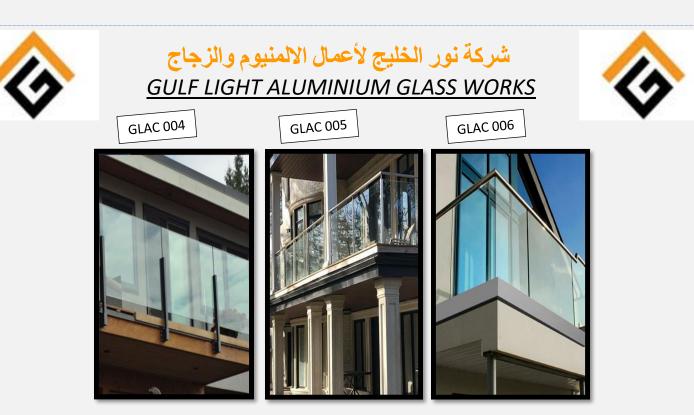

#### **Turn Your Vision into Reality with Modern Glass Railings** for Decks

Are you thinking about getting glass railings for your deck? If so, Gulf Light Aluminum Glass Works provides a wide range of options that are both simple and stylish. Our modern glass railings are made using tempered glass to offer durability as few other materials can. They create a contemporary appearance that can incorporate various design elements without making the space look cluttered. Plus, if you have an elevated deck, it will provide a solid barrier that offers protection to those using the space. And while you may think that glass railings require a sizable investment, our products are available at varying price points to ensure there is something for everyone.

Using, Gulf Light Aluminum Glass Works high-quality products, a glass railing system for decks adds a modern appeal to your space. Our glass railing systems sleek, and can also be used for balconies and pool areas. These top-quality glass railing systems act as wind barriers while offering optimal visibility to the rest of the property and scenic outdoor beauty. Moreover, you can also purchase custom glass railings to suit any design or shape of property.