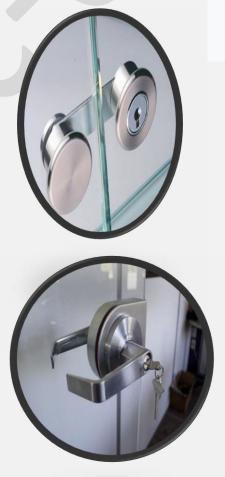

#### Key Benefits of Our Glass Doors with Locks

In the past glass doors were thought to be dangerous because they weren't always installed using proper safety measures. But Gulf Light Aluminum Glass Works uses the most effective safety systems, including gaskets and aluminum seals. Our doors also have effective locking mechanisms to prevent the sliding leaf from being lifted out of its frame. Our glass doors also have engineered stiles or rails for added stability without creating any visual obstructions. Here are a few benefits to choosing glass doors with locks:

- Glass door locks are designed to make your house both secure and elegant.
- We use different kinds of sliding glass door locks to match your needs.
- Most glass doors with locks can be installed easily and quickly.
- Anti-theft mechanisms are available.
- Our glass doors with locks are extremely durable.