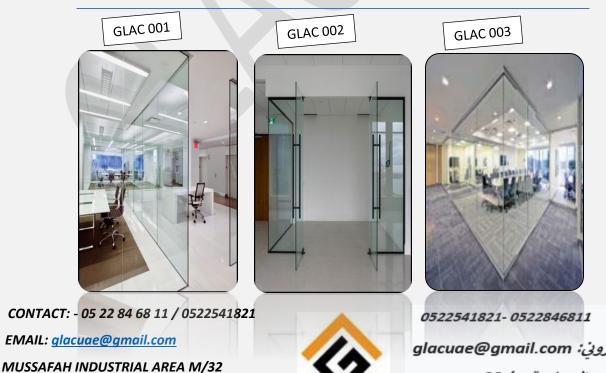

#### **Top-Quality Glass Office Partitions at Competitive Prices**

Gulf Light Aluminum Glass Works offers a complete line of demountable, moveable, and fixed glass partition walls for office, hospitality, and other commercial spaces. We bring the benefits of glass partitions to the workplace – transparency, day lighting, versatility, efficiency, space-saving, and affordability. Our glass office partitions come in a range of sleek but strong minimalist designs and configurations. Select the system that best matches your project's functional and aesthetic requirements.

Perfect for commercial spaces that demand form and function, these glass partition walls for offices are available in folding, center pivot, and single-track sliding options. Supported by sturdy and durable rollers, they are easy to operate and may be configured to suit unique design challenges.

#### Why Choose Our Glass Office Doors & Partitions

If you're looking to beautify your office with quality office partitions, we can help. Our expert team works with clients to produce custom products to satisfy their aesthetic and ergonomic needs. Our sophisticated technologies and strong attention to detail have helped us become one of Gulf Light Aluminum Glass Works leading companies for office wall dividers and doors. From board room enclosures to office partitions, glass sliding doors to desk and reception glass screens, we can fabricate any size glass partitions and doors. We also provide hinges, hardware, and installation services to suit your needs and budget. Here are the benefits of choosing glass office doors and partitions: