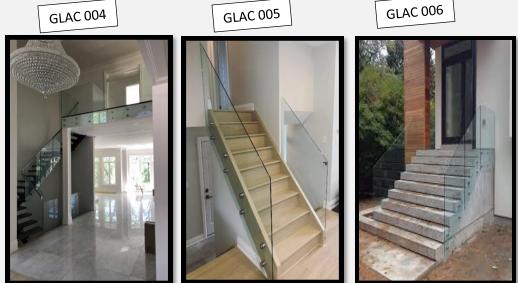

#### Modern and Minimal Glass Railing Systems for Stairs in Gulf Light Aluminum Glass Works

Contrary to popular belief, indoor glass railing systems are sturdy and can be used in properties with innovative designs. Their primary function is to offer support along stairways and steps, acting as safety barriers between floor levels without sacrificing on their overall design. They are suitable for both commercial and residential properties and offer numerous design possibilities. When used indoors, along with increasing safety, they can become an integral part of your home's overall style and design.

When it comes to interior glass railing systems look no further than Gulf Light Aluminum Glass Works. Our products are made using high-quality tempered glass, with customizations available to fit any project. They are designed to add a luxurious and modern look to any stairway, be it in a commercial or residential setting. They have a sleek appearance and our experts are qualified to install them safely. With Gulf Light Aluminum Glass Works you can feel comfortable knowing you will receive the service necessary for your residential or commercial project.

#### Why Choose Glass Railing Systems in Gulf Light Aluminum Glass Works

Our team consists of experienced and hard-working professionals who take pride in their work and have been serving the industry for more than 23 years. Moreover, our products are made from corrosion-free materials that offer superior durability, whether you are in search of something decorative or simple, you can find a suitable product from our product range. Here are some other reasons why you should choose us: