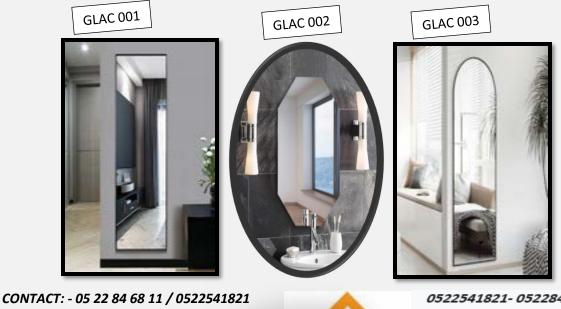

#### A real Bathroom Mirrors in GLAC UAE

Bathroom mirrors are often afterthought during remodels, but they are essential components. After all you use them every day to put on makeup, shave or give yourself a quick glance before racing out the door. Vanity mirrors are available in a wide range of styles with many features you may be currently overlooking. Mirrors in UAE comes in wide ranges especially of LED mirror design and antique mirrors of varied size to add extra grandeur to meet your style and budget preferable with LED mirrors, bathroom mirrors, antique mirrors, frameless mirrors and make up/shaving mirrors.

One of the most multi-functional decorative objects to collect and own, mirrors serve multiple purposes beyond just the utilitarian function of evaluating one's personal appearance. Whether you need to create more space in a room, add light to a dark environment, or simply seek to elevate an atmosphere with an air of sophistication, a well-placed mirror could make the perfect addition to nearly any interior. While mirrors are thought of as a commonplace object in our lives, they have a surprisingly rich history, including fascinating evolutions in the manufacturing process over time, making antique mirrors sought after artifacts on the auction market to this day.