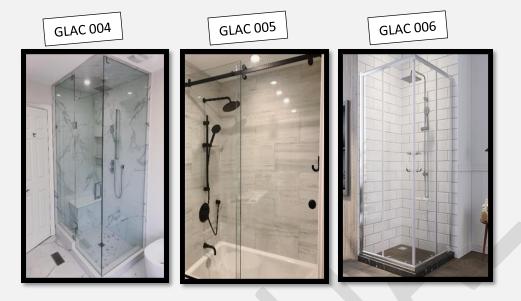

# **Redesign with Custom Angle Shower Glass from Gulf Light Aluminum Glass Works**

Upgrade your bathroom with custom angle shower glass enclosures from Shower Gulf Light Aluminum Glass Works that increase the amount of usable space. They offer a sleek and modern appeal and their innovative design can open up your floor space. This makes them suitable for small bathrooms while also offering a stylish element that adds to the overall decor. They have a minimalist design and come in a wide range of sizes ensuring homeowners with budget or space constraints can find something perfect for their space. And, while you can select clear glass for the neoangle shower panel, you can also choose from a wide range of textures and patterns. Their minimalist design makes cleaning them simple as there is minimal hardware required for their installation. So there's a smaller chance that your shower area will harbour mould or mildew, making it a safer alternative than traditional bathroom enclosures.

Gulf Light Aluminum Glass Works provides amazing custom angle shower glass that is suitable for either small or large spaces. With our range of products, you can maximize space and rest assured knowing we only use high-quality materials. You can also choose from a wide selection of hardware that will add to the custom appearance of the space.