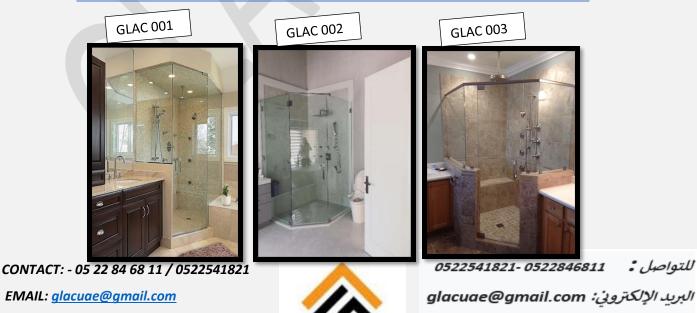

# **Corner Shower Glass Enclosures**

Shower glass products create a unique style statement. Corner shower glass enclosures especially can transform a mundane, older bathroom space into a modern one. Gulf Light Aluminum Glass Works provides superior corner shower glass enclosures. We never compromise on quality and always use simple but elegant designs, while ensuring that our products and services are available at competitive prices. Corner shower glass is both durable and easy to maintain. For a sophisticated look, you can opt for frosted and opaque glass types.

When it comes to installation, Gulf Light Aluminum Glass Works professionals have the expertise and technology to do it perfectly. We will also clearly communicate with the client regarding the approximate time it will take to complete their corner shower glass installation. This will vary according to your requirements and be assessed after a free in-home consultation. Our corner shower glass enclosures can be customized with either framed or frameless glass types. With its minimalist design, this shower glass fits easily into the corner of your bathroom, leaving more room for the dry area.