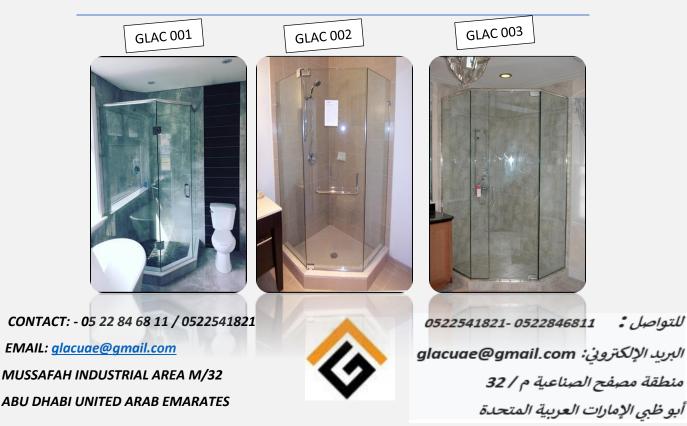

# **Corner Shower Glass Enclosures**

Shower glass products create a unique style statement. Corner shower glass enclosures especially can transform a mundane, older bathroom space into a modern one. Gulf Light Aluminum Glass Works provides superior corner shower glass enclosures. We never compromise on quality and always use simple but elegant designs, while ensuring that our products and services are available at competitive prices. Corner shower glass is both durable and easy to maintain. For a sophisticated look, you can opt for frosted and opaque glass types.

When it comes to installation, Gulf Light Aluminum Glass Works professionals have the expertise and technology to do it perfectly. We will also clearly communicate with the client regarding the approximate time it will take to complete their corner shower glass installation. This will vary according to your requirements and be assessed after a free in-home consultation. Our corner shower glass enclosures can be customized with either framed or frameless glass types. With its minimalist design, this shower glass fits easily into the corner of your bathroom, leaving more room for the dry area.