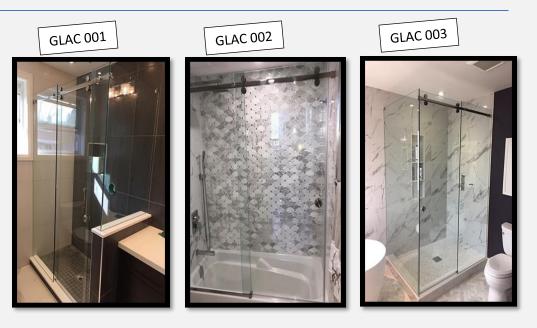

# **Corner Shower Glass Enclosures**

Shower glass products create a unique style statement. Corner shower glass enclosures especially can transform a mundane, older bathroom space into a modern one. Gulf Light Aluminum Glass Works provides superior corner shower glass enclosures. We never compromise on quality and always use simple but elegant designs, while ensuring that our products and services are available at competitive prices. Corner shower glass is both durable and easy to maintain. For a sophisticated look, you can opt for frosted and opaque glass types.

When it comes to installation, Gulf Light Aluminum Glass Works professionals have the expertise and technology to do it perfectly. We will also clearly communicate with the client regarding the approximate time it will take to complete their corner shower glass installation. This will vary according to your requirements and be assessed after a free in-home consultation. Our corner shower glass enclosures can be customized with either framed or frameless glass types. With its minimalist design, this shower glass fits easily into the corner of your bathroom, leaving more room for the dry area.

#### **Advantages of Corner Shower Glass Enclosures**

Hygiene is important in any bathroom, and using a corner shower glass enclosure helps effectively maintain proper hygiene. These enclosures are sealed tight so as not to allow water to seep into the rest of your bathroom. This prevents moisture retention in the rest of your bathroom which can act as a breeding ground for mould. Gulf Light Aluminum Glass Works also considers the maintenance factor, so our products require a minimal amount of care and attention to maintain their quality. Regular cleaning is suggested but will not consume much of your time. Our superior product design makes maintenance effortless.