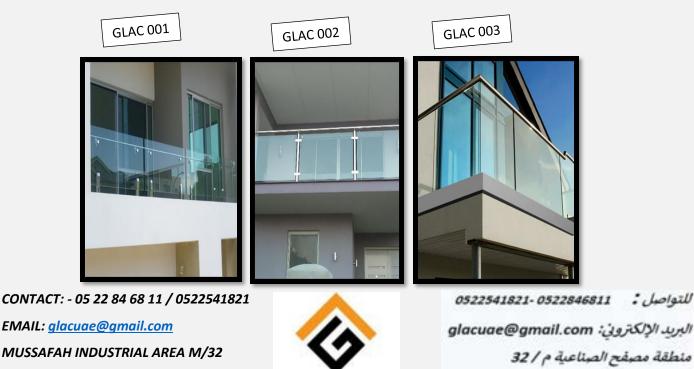

#### **Turn Your Vision into Reality with Modern Glass Railings** for Decks

Are you thinking about getting glass railings for your deck? If so, Gulf Light Aluminum Glass Works provides a wide range of options that are both simple and stylish. Our modern glass railings are made using tempered glass to offer durability as few other materials can. They create a contemporary appearance that can incorporate various design elements without making the space look cluttered. Plus, if you have an elevated deck, it will provide a solid barrier that offers protection to those using the space. And while you may think that glass railings require a sizable investment, our products are available at varying price points to ensure there is something for everyone.

Using, Gulf Light Aluminum Glass Works high-quality products, a glass railing system for decks adds a modern appeal to your space. Our glass railing systems sleek, and can also be used for balconies and pool areas. These top-quality glass railing systems act as wind barriers while offering optimal visibility to the rest of the property and scenic outdoor beauty. Moreover, you can also purchase custom glass railings to suit any design or shape of property.

#### Modern and Minimal Glass Railing Systems for Stairs in Gulf Light Aluminum Glass Works

Contrary to popular belief, indoor glass railing systems are sturdy and can be used in properties with innovative designs. Their primary function is to offer support along stairways and steps, acting as safety barriers between floor levels without sacrificing on their overall design. They are suitable for both commercial and residential properties and offer numerous design possibilities. When used indoors, along with increasing safety, they can become an integral part of your home's overall style and design.

When it comes to interior glass railing systems look no further than Gulf Light Aluminum Glass Works. Our products are made using high-quality tempered glass, with customizations available to fit any project. They are designed to add a luxurious and modern look to any stairway, be it in a commercial or residential setting. They have a sleek appearance and our experts are qualified to install them safely. With Gulf Light Aluminum Glass Works you can feel comfortable knowing you will receive the service necessary for your residential or commercial project.