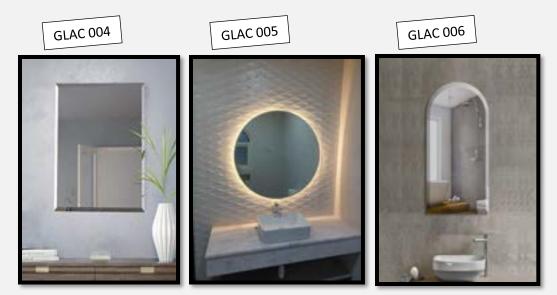

#### A real Bathroom Mirrors in GLAC UAE

Bathroom mirrors are often afterthought during remodels, but they are essential components. After all you use them every day to put on makeup, shave or give yourself a quick glance before racing out the door. Vanity mirrors are available in a wide range of styles with many features you may be currently overlooking. Mirrors in UAE comes in wide ranges especially of LED mirror design and antique mirrors of varied size to add extra grandeur to meet your style and budget preferable with LED mirrors, bathroom mirrors, antique mirrors, frameless mirrors and make up/shaving mirrors.

One of the most multi-functional decorative objects to collect and own, mirrors serve multiple purposes beyond just the utilitarian function of evaluating one's personal appearance. Whether you need to create more space in a room, add light to a dark environment, or simply seek to elevate an atmosphere with an air of sophistication, a well-placed mirror could make the perfect addition to nearly any interior. While mirrors are thought of as a commonplace object in our lives, they have a surprisingly rich history, including fascinating evolutions in the manufacturing process over time, making antique mirrors sought after artifacts on the auction market to this day.