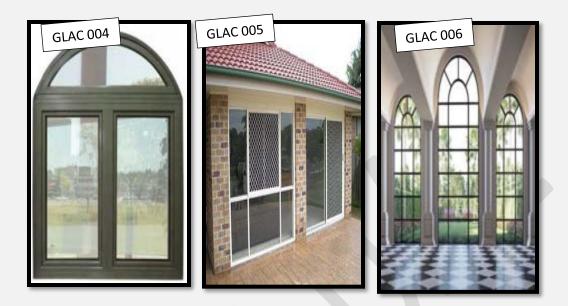

# **Best Aluminum windows in GLAC UAE**

Windows are vital for the functionality of our spaces as they help up with the ventilation hence provide a view too. They provide us with an aesthetic view and brightening light. The aluminum interior has replaced all other interiors in the market as it has been a game-changer and has set a remark in the interior industry. Aluminum is the best and the right choice for anyone who's thinking of updating their interior. There are many types of windows available at Gulf Light Aluminium with new window designs and styles to elevate, boost, and strengthen your space's look. Our clients matters to us the most and are our top priority, and their designing priority is our priority. We try our best to change their vision into reality through our creativity and stunning designs with minimal yet deep details.

# **Bay and Casement Window**

Bay and Casement windows at Gulf Light Aluminum & Glass Works are made by combining three or more windows of exceptional designs as per clients' choice and will. They are saving energy; our elegant casement windows are attractive. All our casement windows have an excellent energy performance rating and fall under industry security standards. We make sure to keep all the factors in our mind while designing for our clients. There are further many types of Bay and casement windows, such as the canted bay windows or the boxy bay windows, and the list goes on. The modern bay and Casement windows have small frames with large expanses of glass. They can contribute as a beautiful addition to your space.