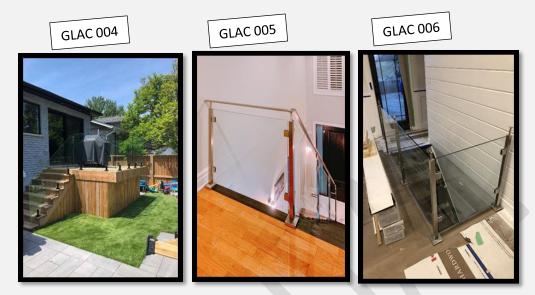

#### **Turn Your Vision into Reality with Modern Glass Railings** for Decks

Are you thinking about getting glass railings for your deck? If so, Gulf Light Aluminum Glass Works provides a wide range of options that are both simple and stylish. Our modern glass railings are made using tempered glass to offer durability as few other materials can. They create a contemporary appearance that can incorporate various design elements without making the space look cluttered. Plus, if you have an elevated deck, it will provide a solid barrier that offers protection to those using the space. And while you may think that glass railings require a sizable investment, our products are available at varying price points to ensure there is something for everyone.

Using, Gulf Light Aluminum Glass Works high-quality products, a glass railing system for decks adds a modern appeal to your space. Our glass railing systems sleek, and can also be used for balconies and pool areas. These top-quality glass railing systems act as wind barriers while offering optimal visibility to the rest of the property and scenic outdoor beauty. Moreover, you can also purchase custom glass railings to suit any design or shape of property.

#### Modern and Minimal Glass Railing Systems for Stairs in Gulf Light Aluminum Glass Works

Contrary to popular belief, indoor glass railing systems are sturdy and can be used in properties with innovative designs. Their primary function is to offer support along stairways and steps, acting as safety barriers between floor levels without sacrificing on their overall design. They are suitable for both commercial and residential properties and offer numerous design possibilities. When used indoors, along with increasing safety, they can become an integral part of your home's overall style and design.

When it comes to interior glass railing systems look no further than Gulf Light Aluminum Glass Works. Our products are made using high-quality tempered glass, with customizations available to fit any project. They are designed to add a luxurious and modern look to any stairway, be it in a commercial or residential setting. They have a sleek appearance and our experts are qualified to install them safely. With Gulf Light Aluminum Glass Works you can feel comfortable knowing you will receive the service necessary for your residential or commercial project.