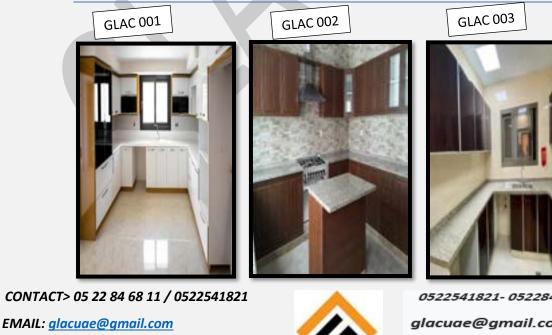

## Kitchen cabinet & kitchen design in GLAC-UAE

Gulf Light Aluminium Glass Works Company offers you now Aluminium Kitchen Cabinets. The quality of Aluminium cannot be stressed enough and Kitchen Cabinets made up of Aluminium are more durable, anti-rust, and waterproof and have many other countless properties. Talking about other materials for example wood cabinets they are easily damaged as they are not waterproof. Our Aluminium Kitchen Cabinets are made by our professional engineers and is one of our best selling and reliable material.

Avail of our best Aluminium Kitchen Cabinets in Dubai with everlasting shine and is available in various colors that you can match according to the interior of your kitchen and color combination. Our Aluminium Kitchen Cabinets sleek designs elevate your Kitchen to the next level. Our Aluminium Kitchen Cabinets stay in the same shape without getting affected by the heat vapors. Our cabinet maker at Gulf Light Aluminium flawlessly with a combination of various materials and further produce many colors and designs that are ideal for any Kitchen. Be it white kitchen cabinets, black kitchen cabinets, grey kitchen cabinets, or green kitchen cabinets, we have you all covered.