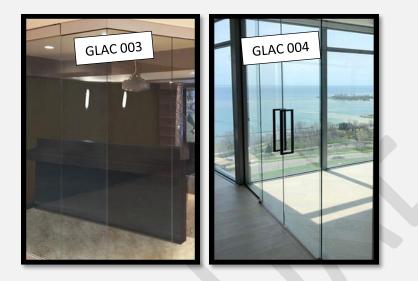

#### **Top-Quality Glass Office Partitions at Competitive Prices**

Gulf Light Aluminum Glass Works offers a complete line of demountable, moveable, and fixed glass partition walls for office, hospitality, and other commercial spaces. We bring the benefits of glass partitions to the workplace – transparency, day lighting, versatility, efficiency, space-saving, and affordability. Our glass office partitions come in a range of sleek but strong minimalist designs and configurations. Select the system that best matches your project's functional and aesthetic requirements.

Perfect for commercial spaces that demand form and function, these glass partition walls for offices are available in folding, center pivot, and single-track sliding options. Supported by sturdy and durable rollers, they are easy to operate and may be configured to suit unique design challenges.