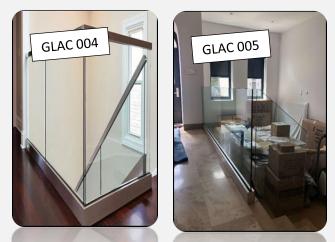

#### Modern and Minimal Glass Railing Systems for Stairs in Gulf Light Aluminum Glass Works

Contrary to popular belief, indoor glass railing systems are sturdy and can be used in properties with innovative designs. Their primary function is to offer support along stairways and steps, acting as safety barriers between floor levels without sacrificing on their overall design. They are suitable for both commercial and residential properties and offer numerous design possibilities. When used indoors, along with increasing safety, they can become an integral part of your home's overall style and design.

When it comes to interior glass railing systems look no further than Gulf Light Aluminum Glass Works. Our products are made using high-quality tempered glass, with customizations available to fit any project. They are designed to add a luxurious and modern look to any stairway, be it in a commercial or residential setting. They have a sleek appearance and our experts are qualified to install them safely. With Gulf Light Aluminum Glass Works you can feel comfortable knowing you will receive the service necessary for your residential or commercial project.